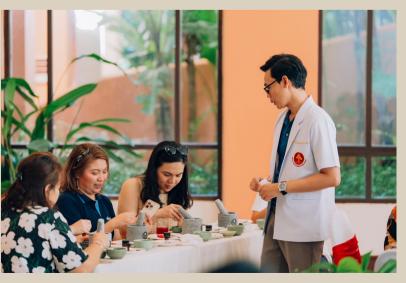

#### Making Ya-Dom (Thai Herbal Inhaler)

- A timeless Thai favorite, commonly used to comfort the mind, cure nasal congestions, as well as nausea and dizziness.
- Learn how to recreate the refreshing scent, using traditional recipes.
- Take home your creation help brighten your day at the office!

# Making Lok Prakob (Herbal Compress)

- Learn how to make and use Herbal
   Compress at home using authentic
   ingredients and techniques with easy
   to follow guidance.
- Bring home your very own herbal compress