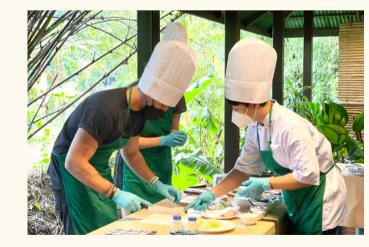

### Thai Wellness cooking class

- Cooking class with a natural wellness emphasis - learn about Thai herbs for health as used in daily Thai cuisine.
- Fun hands-on Thai cooking and currymaking in an open-air garden atmosphere.
- After the class, guests can enjoy the Thai dishes they cooked for lunch or dinner.
- Take-home recipe provided so guests can recreate the dishes at home.