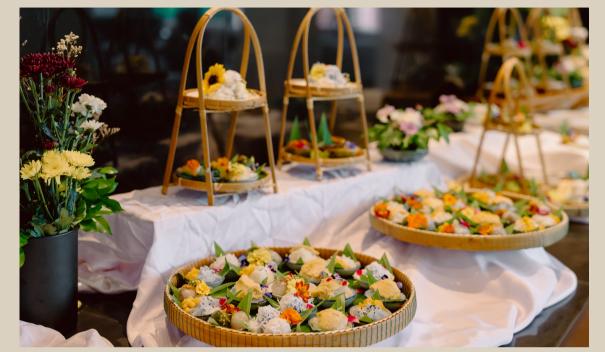

### 4. Events & F&B

We are able to cater customized menu for each group's requirements:

- Thai / International cuisine
- Buffet / Set Table

#### **Remarks:**

- For groups of 21 pax or more, we are able to do a buffet line arrangement.
- For groups of 20 pax or less we are able to offer set table options.