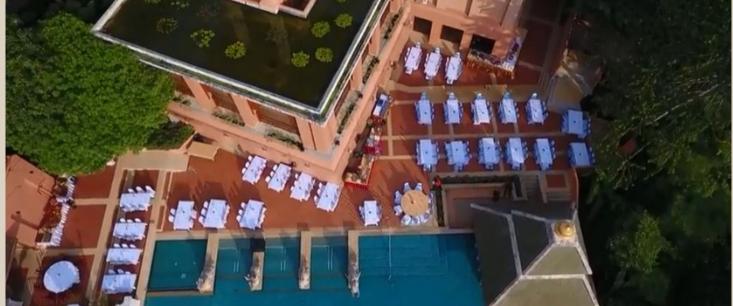

### 4. Event/Venue Capacity at a Glance

| Venue                                             | Area<br>(sq. m.) | Size<br>(m x m) | Ceiling<br>(m) | Theatre<br>(people) | Classroom<br>(people) | Classroom<br>(people) | Boardroom<br>(people) | Banquet<br>(people) | Cocktail<br>(people) |
|---------------------------------------------------|------------------|-----------------|----------------|---------------------|-----------------------|-----------------------|-----------------------|---------------------|----------------------|
| Sukjai room                                       | 104              | 9.9 x 10.5      | 4              | 110                 | 80                    | 40                    | 40                    | 150                 | 200                  |
| Suuk Savoey<br>Room                               | 87.7             | 6.5 x 13.5      | 4              | 90                  | 45                    | 25                    | 25                    | 20                  | -                    |
| Wang Badal<br>(Studio)                            | 135              | 5 x 27          | 3.5            | 100                 | 60                    | 45                    | 50                    | 120                 | 120                  |
| Breakout Rooms<br>1 - 2 - 3 - 4<br>(consult room) | 33               | 6.5 x 6         | 4              | 20                  | 12                    | 15                    | 20                    | 20                  | 20                   |