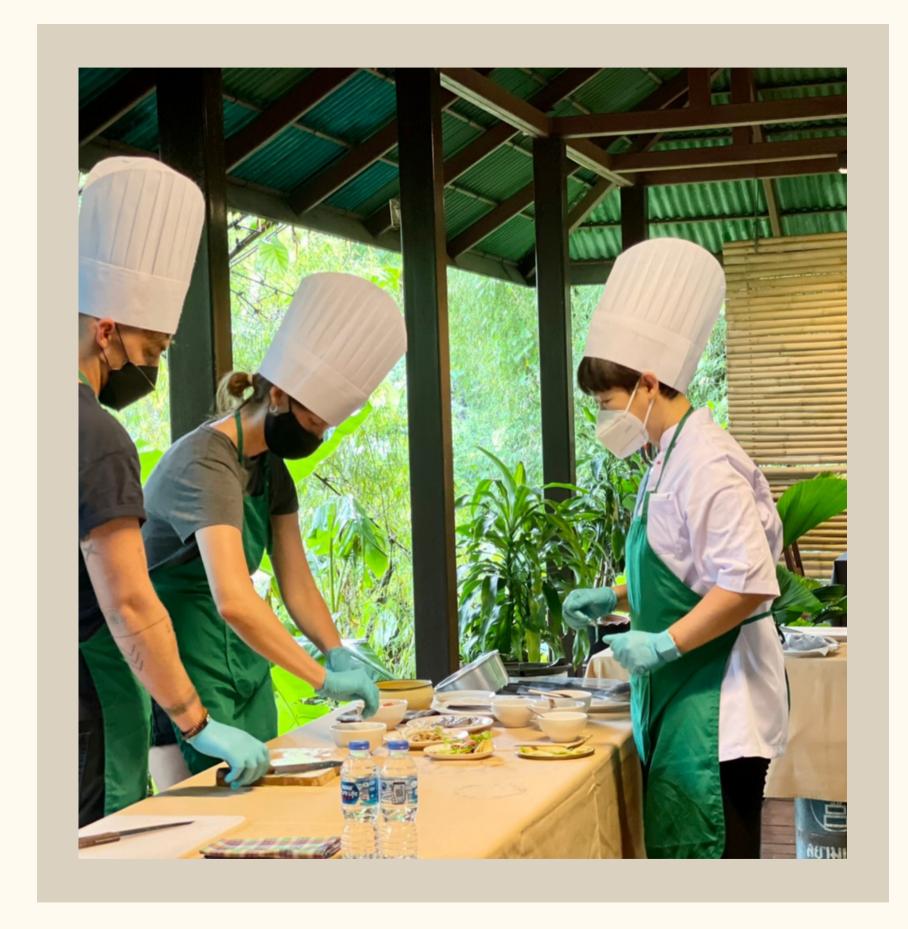

### Thai Wellness cooking class

- Cooking class with a natural wellness emphasis - learn about Thai herbs for health as used in daily Thai cuisine.
- Fun hands-on Thai cooking and currymaking in an open-air garden atmosphere.
- After the class, guests can enjoy the Thai dishes they cooked for lunch or dinner.
- Take-home recipe provided so guests can recreate the dishes at home.