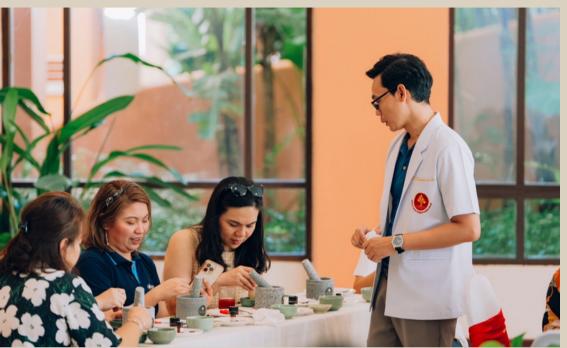

#### 2. Traditional Thai Medicine Clinic

#### Holistic & Personalized Wellness

- As part of their diagnosis approach, in conjunction with a physical check-up, our Thai traditional doctors uses lifestyle information to ascertain the state of the person's way of life and unique circumstances. This is because all individuals are unique, and their wellness care and advice will be personalized accordingly.
- Our treatments consist of a variety of traditional Thai treatments, massages and herbal decoctions prescribed on an individual basis.