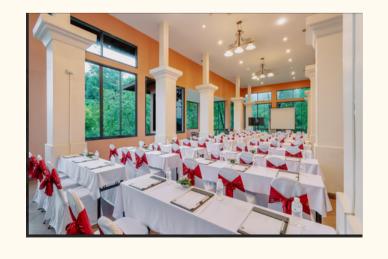

### 4. Event/Venue Capacity at a Glance

| Venue                                             | Area<br>(sq. m.) | Size<br>(m x m) | Ceiling<br>(m) | Theatre<br>(people) | Classroom<br>(people) | Classroom<br>(people) | Boardroom<br>(people) | Banquet<br>(people) | Cocktail<br>(people) |
|---------------------------------------------------|------------------|-----------------|----------------|---------------------|-----------------------|-----------------------|-----------------------|---------------------|----------------------|
| Sukjai room                                       | 104              | 9.9 x 10.5      | 4              | 110                 | 80                    | 40                    | 40                    | 150                 | 200                  |
| Suuk Savoey<br>Room                               | 87.7             | 6.5 x 13.5      | 4              | 90                  | 45                    | 25                    | 25                    | 20                  | -                    |
| Wang Badal<br>(Studio)                            | 135              | 5 x 27          | 3.5            | 100                 | 60                    | 45                    | 50                    | 120                 | 120                  |
| Breakout Rooms<br>1 - 2 - 3 - 4<br>(consult room) | 33               | 6.5 x 6         | 4              | 20                  | 12                    | 15                    | 20                    | 20                  | 20                   |