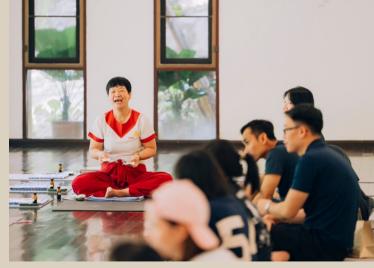

### Rue Sri Dat Ton (Thai Yoga)

- Rue Sri Dat Ton, also know as "Thai Yoga", has long been practiced in Thailand as a health care activity.
- Rue Sri Dat Ton is a meditative exercise which combines physical postures and application of pressure to energy points with breathing meditation.
- Perfect as a both as a group exercise and as a short stretching when in the office.