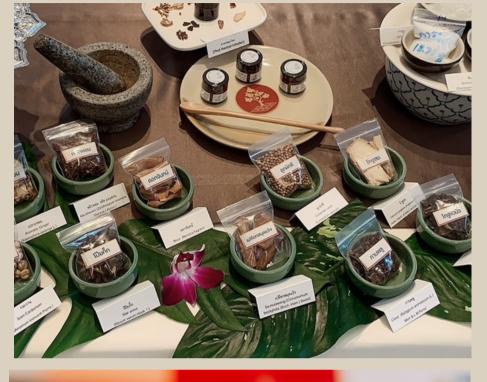

#### Making Ya-Dom (Thai Herbal Inhaler)

- A timeless Thai favorite, commonly used to comfort the mind, cure nasal congestions, as well as nausea and dizziness.
- Learn how to recreate the refreshing scent, using traditional recipes.
- Take home your creation help brighten your day at the office!

# Making Lok Prakob (Herbal Compress)

- Learn how to make and use Herbal
   Compress at home using authentic
   ingredients and techniques with easy
   to follow guidance.
- Bring home your very own herbal compress