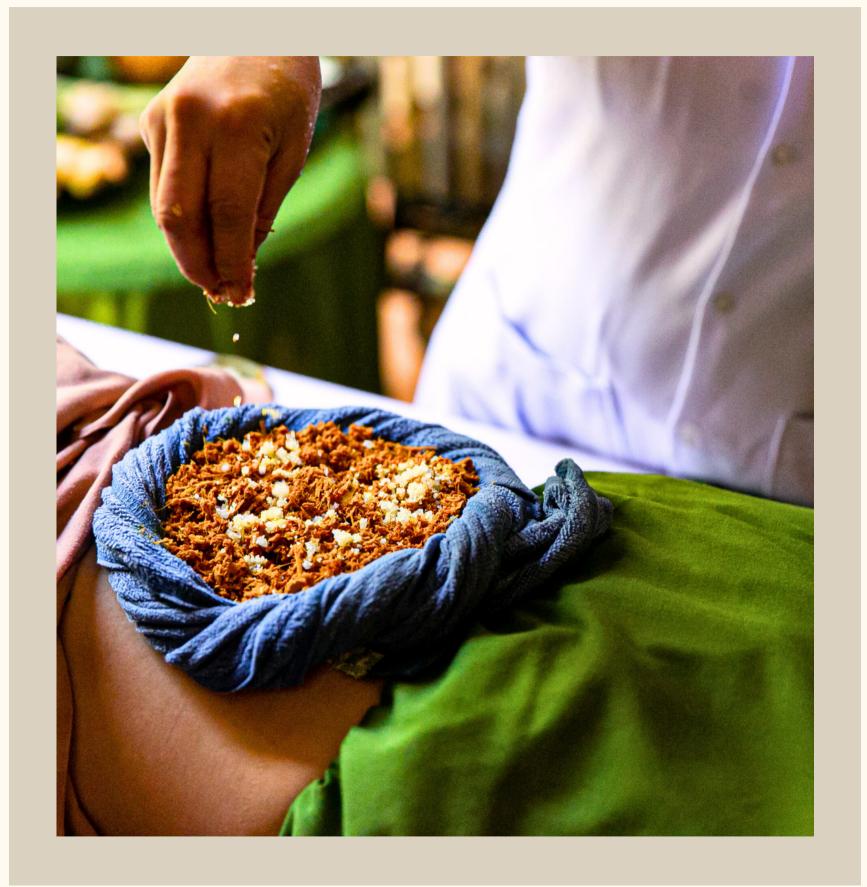

# Making Lok Prakob (Herbal Compress)

- Learn how to make and use Herbal
   Compress at home using authentic
   ingredients and techniques with easy
   to follow guidance.
- Bring home your very own herbal compress