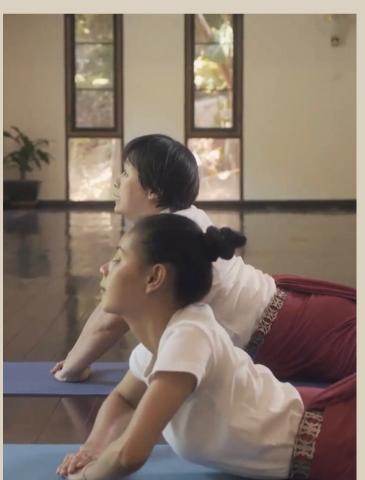

### Rue Sri Dat Ton (Thai Yoga)

- Rue Sri Dat Ton, also know as "Thai Yoga", has long been practiced in Thailand as a health care activity.
- Rue Sri Dat Ton is a meditative exercise which combines physical postures and application of pressure to energy points with breathing meditation.
- Perfect as a both as a group exercise and as a short stretching when in the office.