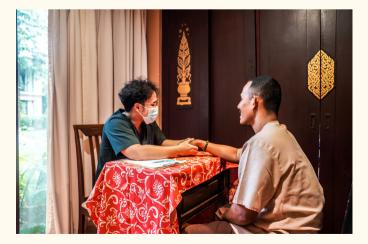

#### 2. Traditional Thai Medicine Clinic

#### Holistic & Personalized Wellness

- As part of their diagnosis approach, in conjunction with a physical check-up, our Thai traditional doctors uses lifestyle information to ascertain the state of the person's way of life and unique circumstances. This is because all individuals are unique, and their wellness care and advice will be personalized accordingly.
- Our treatments consist of a variety of traditional Thai treatments, massages and herbal decoctions prescribed on an individual basis.