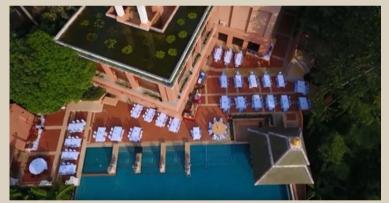

#### **CONVENIENTLY LOCATED**

We are located in the center of the island, enroute between major destinations.

### 4. Event/Venue Capacity at a Glance

| Venue                                             | Area<br>(sq. m.) | Size<br>(m x m) | Ceiling<br>(m) | Theatre<br>(people) | Classroom<br>(people) | Classroom<br>(people) | Boardroom<br>(people) | Banquet<br>(people) | Cocktail<br>(people) |
|---------------------------------------------------|------------------|-----------------|----------------|---------------------|-----------------------|-----------------------|-----------------------|---------------------|----------------------|
| Sukjai room                                       | 104              | 9.9 x 10.5      | 4              | 110                 | 80                    | 40                    | 40                    | 150                 | 200                  |
| Suuk Savoey<br>Room                               | 87.7             | 6.5 x 13.5      | 4              | 90                  | 45                    | 25                    | 25                    | 20                  | -                    |
| Wang Badal<br>(Studio)                            | 135              | 5 x 27          | 3.5            | 100                 | 60                    | 45                    | 50                    | 120                 | 120                  |
| Breakout Rooms<br>1 - 2 - 3 - 4<br>(consult room) | 33               | 6.5 x 6         | 4              | 20                  | 12                    | 15                    | 20                    | 20                  | 20                   |