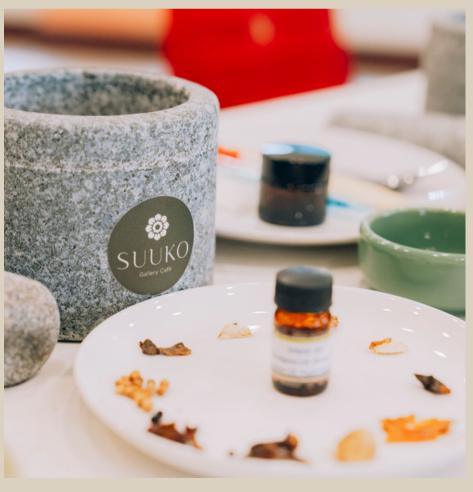

#### Making Ya-Dom (Thai Herbal Inhaler)

- A timeless Thai favorite, commonly used to comfort the mind, cure nasal congestions, as well as nausea and dizziness.
- Learn how to recreate the refreshing scent, using traditional recipes.
- Take home your creation help brighten your day at the office!