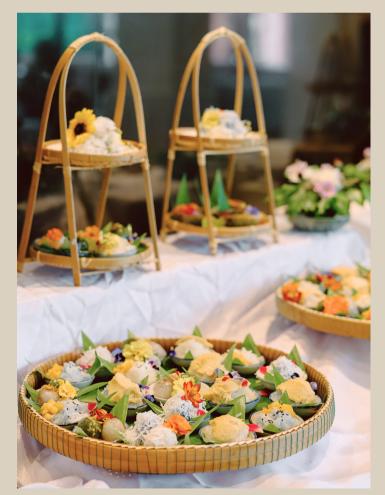

### 4. Events & F&B

We are able to cater customized menu for each group's requirements:

- Thai / International cuisine
- Buffet / Set Table

#### **Remarks:**

- For groups of 21 pax or more, we are able to do a buffet line arrangement.
- For groups of 20 pax or less we are able to offer set table options.