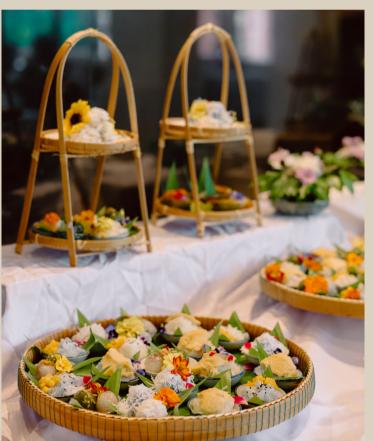

### 4. Events & F&B

We are able to cater customized menu for each group's requirements:

- Thai / International cuisine
- Buffet / Set Table

#### **Remarks:**

- For groups of 21 pax or more, we are able to do a buffet line arrangement.
- For groups of 20 pax or less we are able to offer set table options.