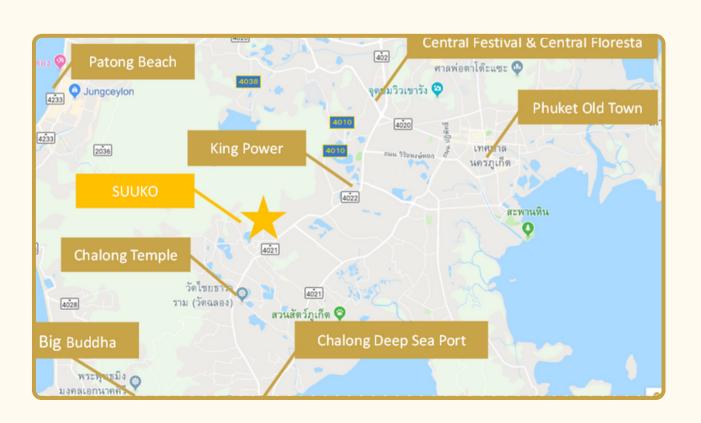

#### **CONVENIENTLY LOCATED**

We are located in the center of the island, enroute between major destinations.

#### **Phuket Old Town**

• 7.4 km - 16 mins

#### **Chalong Temple**

• 3.4 km - 7 mins

#### **Chalong Deep Sea Port**

• 7.4 km - 14mins

#### **Kata/Karon Beach**

• 20 km - 30 mins

#### **Patong Beach**

• 25 km - 45 mins

#### **Phuket International Airport**

• 40 kms - 45 mins

#### **Central Phuket Floresta**

• 6 km - 10 mins