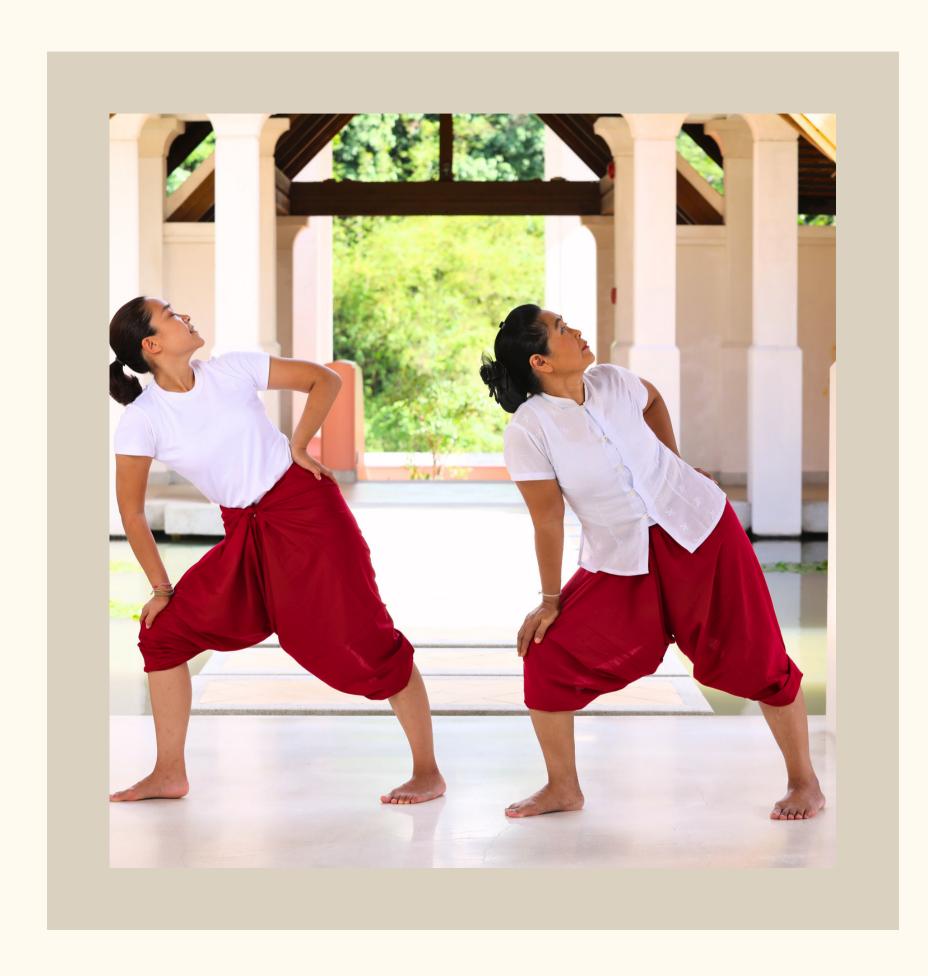

### Rue Sri Dat Ton (Thai Yoga)

- Rue Sri Dat Ton, also know as "Thai Yoga", has long been practiced in Thailand as a health care activity.
- Rue Sri Dat Ton is a meditative exercise which combines physical postures and application of pressure to energy points with breathing meditation.
- Perfect as a both as a group exercise and as a short stretching when in the office.