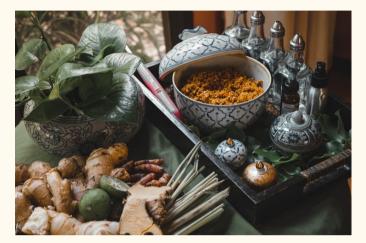

#### Making Ya-Dom (Thai Herbal Inhaler)

- A timeless Thai favorite, commonly used to comfort the mind, cure nasal congestions, as well as nausea and dizziness.
- Learn how to recreate the refreshing scent, using traditional recipes.
- Take home your creation help brighten your day at the office!

# Making Lok Prakob (Herbal Compress)

- Learn how to make and use Herbal
   Compress at home using authentic
   ingredients and techniques with easy
   to follow guidance.
- Bring home your very own herbal compress