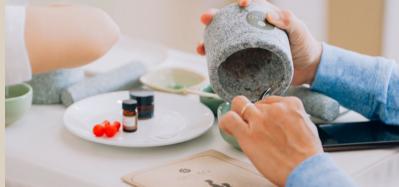

#### Making Ya-Dom (Thai Herbal Inhaler)

- A timeless Thai favorite, commonly used to comfort the mind, cure nasal congestions, as well as nausea and dizziness.
- Learn how to recreate the refreshing scent, using traditional recipes.
- Take home your creation help brighten your day at the office!

# Making Lok Prakob (Herbal Compress)

- Learn how to make and use Herbal
   Compress at home using authentic
   ingredients and techniques with easy
   to follow guidance.
- Bring home your very own herbal compress