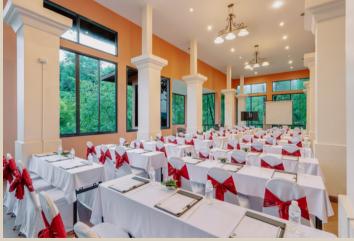

### 4. Event/Venue Capacity at a Glance

| Venue                                             | Area<br>(sq. m.) | Size<br>(m x m) | Ceiling<br>(m) | Theatre<br>(people) | Classroom<br>(people) | Classroom<br>(people) | Boardroom<br>(people) | Banquet<br>(people) | Cocktail<br>(people) |
|---------------------------------------------------|------------------|-----------------|----------------|---------------------|-----------------------|-----------------------|-----------------------|---------------------|----------------------|
| Sukjai room                                       | 104              | 9.9 x 10.5      | 4              | 110                 | 80                    | 40                    | 40                    | 150                 | 200                  |
| Suuk Savoey<br>Room                               | 87.7             | 6.5 x 13.5      | 4              | 90                  | 45                    | 25                    | 25                    | 20                  | -                    |
| Wang Badal<br>(Studio)                            | 135              | 5 x 27          | 3.5            | 100                 | 60                    | 45                    | 50                    | 120                 | 120                  |
| Breakout Rooms<br>1 - 2 - 3 - 4<br>(consult room) | 33               | 6.5 x 6         | 4              | 20                  | 12                    | 15                    | 20                    | 20                  | 20                   |