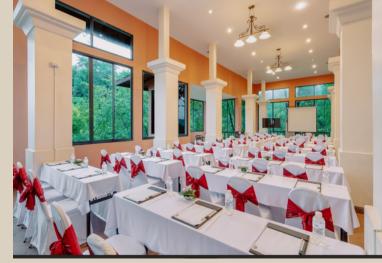

### 4. Event/Venue Capacity at a Glance

| Venue                                             | Area<br>(sq. m.) | Size<br>(m x m) | Ceiling<br>(m) | Theatre<br>(people) | Classroom<br>(people) | Classroom<br>(people) | Boardroom<br>(people) | Banquet<br>(people) | Cocktail<br>(people) |
|---------------------------------------------------|------------------|-----------------|----------------|---------------------|-----------------------|-----------------------|-----------------------|---------------------|----------------------|
| Sukjai room                                       | 104              | 9.9 x 10.5      | 4              | 110                 | 80                    | 40                    | 40                    | 150                 | 200                  |
| Suuk Savoey<br>Room                               | 87.7             | 6.5 x 13.5      | 4              | 90                  | 45                    | 25                    | 25                    | 20                  | -                    |
| Wang Badal<br>(Studio)                            | 135              | 5 x 27          | 3.5            | 100                 | 60                    | 45                    | 50                    | 120                 | 120                  |
| Breakout Rooms<br>1 - 2 - 3 - 4<br>(consult room) | 33               | 6.5 x 6         | 4              | 20                  | 12                    | 15                    | 20                    | 20                  | 20                   |